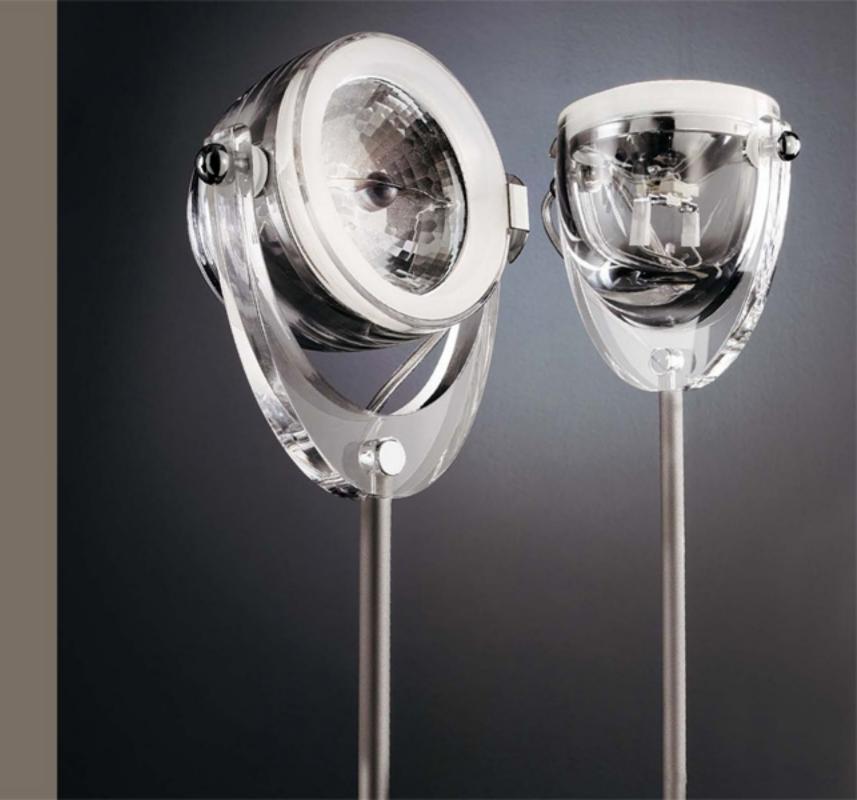

## Spoke / design Luca Ferretto

SPOKE R1
Diffusore in cristallo. Forcella in polimetilmetacrilato (PMMA) trasparente. Montatura in metallo laccato grigio artico. Diffuser in clear glass. Structure in transparent polymethylmethacrylate (PMMA). Lacquered artic-grey metal fitting.

SPOKE A1/P1
Diffusore in cristalio. Montatura in metallo cromato e polimetilmetacrilato (PMMA) trasparente.
Diffusor in clear glass. Structure in chromed metal and transparent polymethylmethacrylate (PMMA).