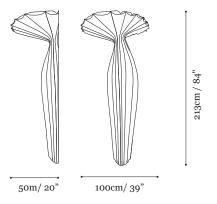

ganic forms are the source of inspiration for Morning Glory collection.

Many of the pieces are distinct, featuring exotic creatures and flowers.

The designs are whimsical yet always elegant and include some of Aqua Creations' best-selling products.

For technical assistance please contact: tech@aquagallery.com



#### Silk colours available

Orange, Curry, Smoke, Rust, Flame, Cream, Red, Dark, Silver, Gold, Grass

#### 230 V Model

CFL with ECG dimmable [Type C] 2 x 54W bulbs Optional:

CFL with ECG dimmable [Type E] 2 x 54W bulbs CE Certified

#### 120 V Model

CFL with ECG dimmable [Type C] 2 x 54W bulbs Optional:

CFL with ECG dimmable [Type A, E] 2 x 54W bulbs UL Certified

#### Package volume

215cm L, 110cm W, 75cm H 85" L, 43" W, 30"H

Package Weight 51kg/ 112lb

#### Dimensions



# Evening Glory 200 Wall Fixture



Highly stylized organic forms are the source of inspiration for Morning Glory collection.

Many of the pieces are distinct, featuring exotic creatures and flowers.

The designs are whimsical yet always elegant and include some of Aqua Creations' best-selling products.

For technical assistance please contact: tech@aquagallery.com



#### Silk colours available

Orange, Curry, Smoke, Rust, Flame, Cream, Red, Dark, Silver, Gold, Grass

#### 230 V Model

CFL Screw-in 9 x23W bulbs CE Certified

#### 120 V Model

CFL Screw-in 9 x23 bulbs UL Certified

#### Package volume

262cm L, 218cm W, 118cm H 103" L, 86" W, 46"H

### Package Weight

112kg/ 247lb

#### Dimensions



Copyright © Aqua Creations Aqua Creations www.aquagallery.com
Lighting & Furniture Ateli