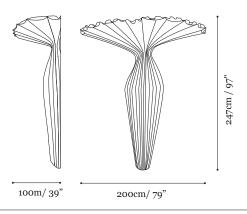

#### Package volume

262cm L, 218cm W, 118cm H 103" L, 86" W, 46"H

### Package Weight

112kg/ 247lb

#### Dimensions

Copyright © Aqua Creations Aqua Creations www.aquagallery.com
Lighting & Furniture Atelier

MODERN GLASS

ACCESSORIES

CERAMICS

LIGHTING

MURANO CHANDELIERS

OUTDOOR