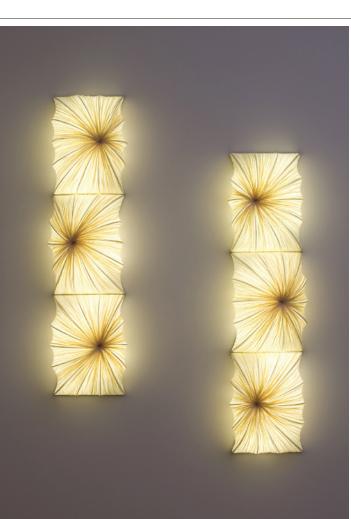

## Zika Wall and Ceiling Linear Tile

The Mod Collection consists of modular tiles which can also be used as singular fixtures. The modular designs allow forming innumerable wall or ceiling illuminated patterns, in compositions and scale according to each individual desire and need. The collection is extensive, offering a wide variety of options, and is united by a geometrical yet organically sensual appeal.