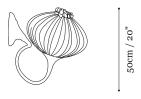

## Palm Wall Fixture



The Palm Beach Collection takes its inspiration directly from nature, while playing with movement and grace. The collection is characterized by highly-stylized curvilinear branches made from hand-bent metal tubes wrapped in dark bronze organza fabric. All shades are detachable.

Palm is available in Left or Right options; pairs are recommended.

For technical assistance please contact: tech@aquagallery.com



<u>Silk colours available</u> Orange, Curry, Smoke, Rust, Flame, Cream, Red, Dark, Silver, Gold, Grass

230 V Model CFL Screw-in 1 x 15W bulb *Optional:* CFL Screw-in dimmable 1 x 20W bulbs [Type A] CE Certified

<u>120 V Model</u> CFL Screw-in 1 x 15W bulb *Optional:* CFL Screw-in dimmable 1 x 23W bulb [Type A] UL Certified

Dimensions



45cm / 18"