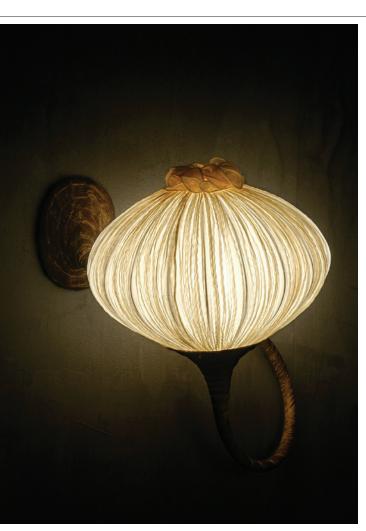

## Palm Wall Fixture

The Palm Beach Collection takes its inspiration directly from nature, while playing with movement and grace. The collection is characterized by highly-stylized curvilinear branches made from hand-bent metal tubes wrapped in dark bronze organza fabric. All shades are detachable.

Palm is available in Left or Right options; pairs are recommended.

For technical assistance please contact: tech@aquagallery.com

<u>Silk colours available</u> Orange, Curry, Smoke, Rust, Flame, Cream, Red, Dark, Silver, Gold, Grass