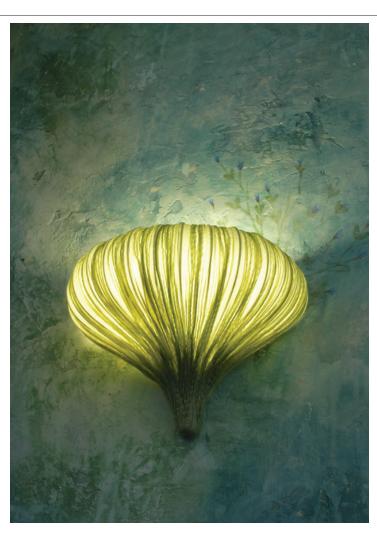

## Garlic Wall Fixture

Highly stylized organic forms are the source of inspiration for Morning Glory collection. Many of the pieces are distinct, featuring exotic creatures and flowers. The designs are whimsical yet always elegant and include some of Aqua Creations' bestselling products.

For technical assistance please contact: tech@aquagallery.com

<u>Silk colours available</u> Orange, Curry, Smoke, Rust, Flame, Cream, Red, Dark, Silver, Gold, Grass

230 V Model CFL Screw-in 1 x 15W bulb CE Certified

120 V Model CFL Screw-in 1 x 15W bulb UL Certified

Package volume 47m L, 47cm W, 32cm H 19" L, 19" W, 13"H

 $\frac{\text{Package Weight}}{2.6 \text{kg}/\text{ 6lb}}$ 

Dimensions

40m/ 16"

25cm/ 10"

Copyright © Aqua Creations