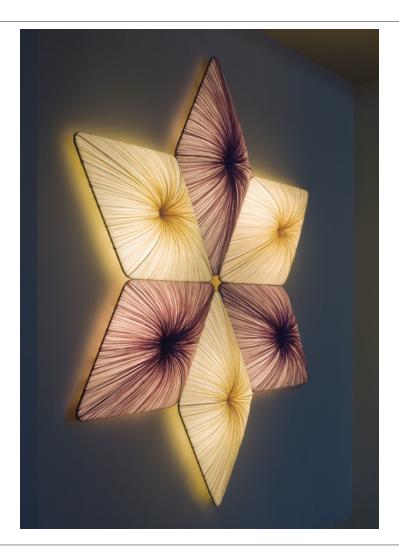

# Forever Wall and Ceiling Linear Tile

The Mod Collection consists of modular tiles which can also be used as singular fixtures. The modular designs allow forming innumerable wall or ceiling illuminated patterns, in compositions and scale according to each individual desire and need. The collection is extensive, offering a wide variety of options, and is united by a geometrical yet organically sensual appeal.

# Silk colours available

Orange, Curry, Smoke, Rust, Flame, Cream, Red, Dark, Silver, Gold, Grass

 $\frac{230 \text{ V Model}}{\text{CFL with ECG 1 x 55W bulb}}$ Optional: CFL with ECG dimmable [Type C, E] 1 x 55W bulb CE Certified