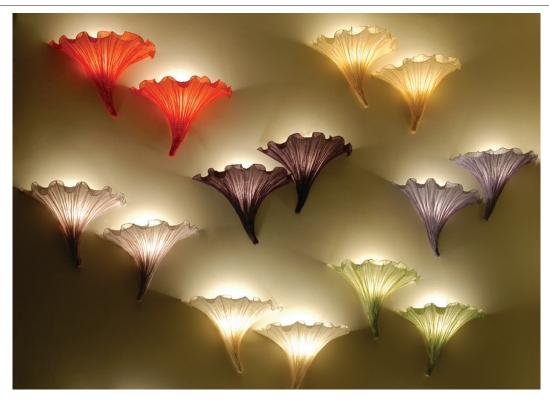

# Fan Wall Fixture

Highly stylized organic forms are the source of inspiration for Morning Glory collection.

Many of the pieces are distinct, featuring exotic creatures and flowers.

The designs are whimsical yet always elegant and include some of Aqua Creations' best-selling products.

# Silk colours available

Orange, Curry, Smoke, Rust, Flame, Cream, Red, Dark, Silver, Gold, Grass