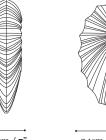

## Contrare Wall Fixture



The Orchestra Collection comprises a selection of sculptural, organic shapes and was inspired by natural forms as well as modern sculpture and architecture.

For technical assistance please contact: tech@aquagallery.com



Silk colours available Orange, Curry, Smoke, Rust, Flame, Cream, Red, Dark, Silver, Gold, Grass

230 V Model CFL Screw-in 2 x 15W bulbs Optional: CFL Screw-in dimmable 2 x 20W bulbs [Type A] CE Certified

120 V Model CFL Screw-in 2 x 15W bulbs **Optional:** CFL Screw-in dimmable 2 x 23W bulbs [Type A] UL Certified

Package volume 82cm L, 32cm W, 32cm H 32.3" L, 13" W, 13"H

Package Weight 4.5kg/ 10lb

Dimensions





19cm / 7"

24cm / 9"