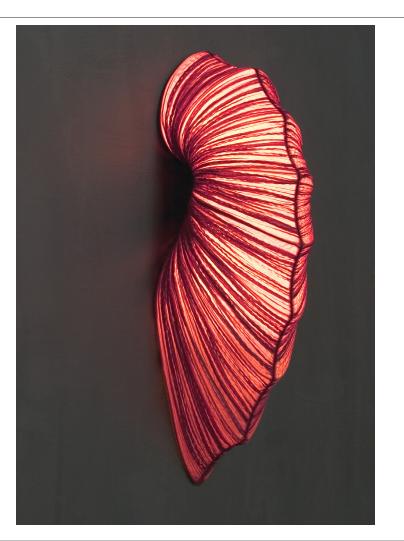

## Contrare Wall Fixture

The Orchestra Collection comprises a selection of sculptural, organic shapes and was inspired by natural forms as well as modern sculpture and architecture.

For technical assistance please contact: tech@aquagallery.com

Silk colours available Orange, Curry, Smoke, Rust, Flame, Cream, Red, Dark, Silver, Gold, Grass

230 V Model CFL Screw-in 2 x 15W bulbs Optional: CFL Screw-in dimmable 2 x 20W bulbs [Type A] CE Certified

120 V Model CFL Screw-in 2 x 15W bulbs **Optional:** CFL Screw-in dimmable 2 x 23W bulbs [Type A] UL Certified

Package volume 82cm L, 32cm W, 32cm H 32.3" L, 13" W, 13"H

Package Weight 4.5kg/ 10lb

Dimensions