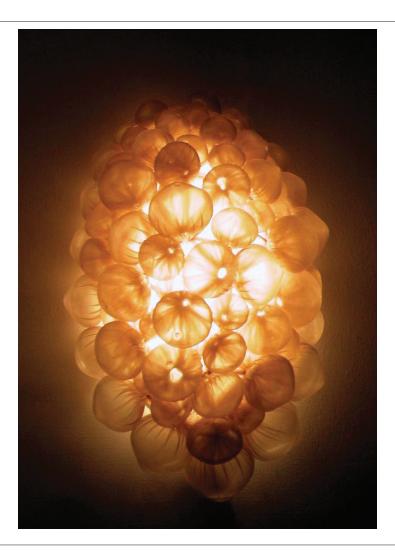

## Blondie Wee Wall Fixture

The Blondie Collection features luxurious, hand blown, clear glass drops wrapped in "Golden Mist" fabric.

With only four exclusive pieces composing this collection, the golden drops radiate beauty, exuberance and spirited glamour