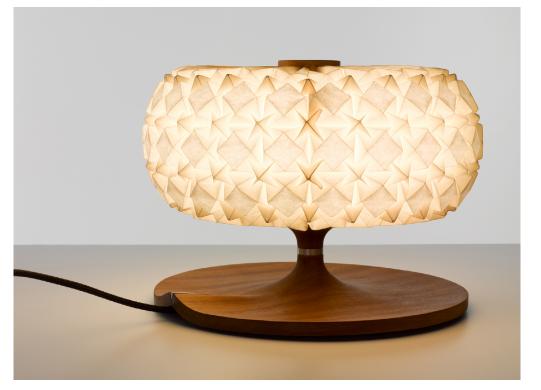

## 96 Molecules Table Lamp

Design by Ofir Zucker & Albi Serfaty in Collaboration with Origami Artist Ilan Garibi.

Molecules, is a comprehensive lighting collection based on the origami art of Ilan Garibi.

The traditional Japanese art of paper folding begins with a blank sheet of paper which is folded and sculpted by hand into tessellations of individual molecules, with no cuts. The paper used for the origami lamp shades perfectly diffuses the light and easily resists the folding. A complement and contrast at the same time are the superior wood structures which derive their shape by digital wood carving. The lamps are operated and controlled by touch.

In Aqua's tradition, natural materials and artisanal manufacturing interact with technology; the result is an elegant and luxurious lighting collection.

100-240 V Model 15 watt power by LEDs (4000k neutral white) Touch switch dimmable (1-100%) UL listed pending