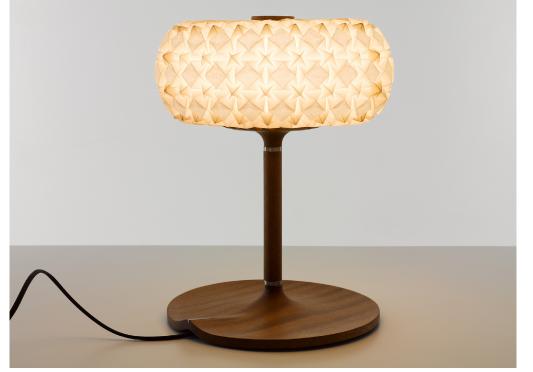

## 96 Molecules Tall Table Lamp

Design by Ofir Zucker & Albi Serfaty in Collaboration with Origami Artist Ilan Garibi.

Molecules, is a comprehensive lighting collection based on the origami art of Ilan Garibi.

The traditional Japanese art of paper folding begins with a blank sheet of paper which is folded and sculpted by hand into tessellations of individual molecules, with no cuts. The paper used for the origami lamp shades perfectly diffuses the light and easily resists the folding. A complement and contrast at the same time are the superior wood structures which derive their shape by digital wood carving. The lamps are operated and controlled by touch.

In Aqua's tradition, natural materials and artisanal manufacturing interact with technology; the result is an elegant and luxurious lighting collection.

100-240 V Model 15 watt power by LEDs (4000k neutral white) Touch switch dimmable (1-100%) UL listed pending