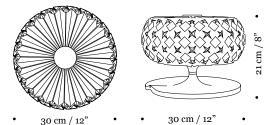

comprehensive lighting collection based on the origami art of Ilan Garibi.

The traditional Japanese art of paper folding begins with a blank sheet of paper which is folded and sculpted by hand into tessellations of individual molecules, with no cuts. The paper used for the origami lamp shades perfectly diffuses the light and easily resists the folding. A complement and contrast at the same time are the superior wood structures which derive their shape by digital wood carving. The lamps are operated and controlled by touch.

In Aqua's tradition, natural materials and artisanal manufacturing interact with technology; the result is an elegant and luxurious lighting collection.



100-240 V Model 15 watt power by LEDs (4000k neutral white) Touch switch dimmable (1-100%) UL listed pending





## 96 Molecules Tall Table Lamp



Design by Ofir Zucker & Albi Serfaty in Collaboration with Origami Artist Ilan Garibi.

Molecules, is a comprehensive lighting collection based on the origami art of Ilan Garibi.

The traditional Japanese art of paper folding begins with a blank sheet of paper which is folded and sculpted by hand into tessellations of individual molecules, with no cuts. The paper used for the origami lamp shades perfectly diffuses the light and easily resists the folding. A complement and contrast at the same time are the superior wood structures which derive their shape by digital wood carving. The lamps are operated and controlled by touch.

In Aqua's tradition, natural materials and artisanal manufacturing interact with technology; the result is an elegant and luxuri