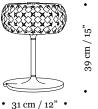

ve lighting collection based on the origami art of Ilan Garibi.

The traditional Japanese art of paper folding begins with a blank sheet of paper which is folded and sculpted by hand into tessellations of individual molecules, with no cuts. The paper used for the origami lamp shades perfectly diffuses the light and easily resists the folding. A complement and contrast at the same time are the superior wood structures which derive their shape by digital wood carving. The lamps are operated and controlled by touch.

In Aqua's tradition, natural materials and artisanal manufacturing interact with technology; the result is an elegant and luxurious lighting collection.



100-240 V Model 15 watt power by LEDs (4000k neutral white) Touch switch dimmable (1-100%) UL listed pending

Dimensions







## 509 N. La Cienega Blvd. West Hollywood, CA 90048 T-310.855.0063

9461 Jefferson Blvd. Culver City, CA 90232 T-310.836.2500

UNICI CASA