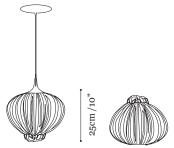

## Perla Table Lamp or Pendant



Highly stylized organic forms are the source of inspiration for Morning Glory collection. Many of the pieces are distinct, featuring exotic creatures and flowers. The designs are whimsical yet always elegant and include some of Aqua Creations' best-selling products.



Silk colours available Orange, Curry, Smoke, Rust, Flame, Cream, Red, Dark, Silver, Gold, Grass

230 V Model CFL Screw-in 1 x 15W bulb CE Certified

110 V Model CFL Screw-in 1 x 15 bulb UL Certified

Package volume 46cm L, 46cm W, 32cm H 18" L, 18" W, 13" H

 $\frac{\text{Package Weight}}{\text{2.6kg/ 5.7lb}}$ 

Dimensions



ø 28cm/ 11"