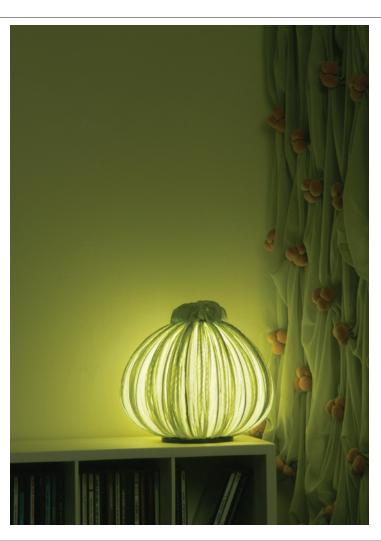

## Perla Table Lamp or Pendant

Highly stylized organic forms are the source of inspiration for Morning Glory collection. Many of the pieces are distinct, featuring exotic creatures and flowers. The designs are whimsical yet always elegant and include some of Aqua Creations' best-selling products.

Silk colours available Orange, Curry, Smoke, Rust, Flame, Cream, Red, Dark, Silver, Gold, Grass

230 V Model CFL Screw-in 1 x 15W bulb CE Certified

110 V Model CFL Screw-in 1 x 15 bulb UL Certified

Package volume 46cm L, 46cm W, 32cm H 18" L, 18" W, 13" H