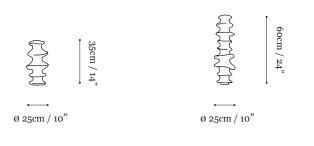

## Apaya Pamuy

Table Lamps, 2010 White Merino and Mohair wools with pure silk fibers 35 cm / 14" x Ø 25 cm / 10" 60 cm / 24" x Ø 25 cm / 10"

The Apaya Collection is designed by Ayala Serfaty in collaboration with textile artist Irit Dulman.

60cm / 24"

## Dimensions

35cm / 14"