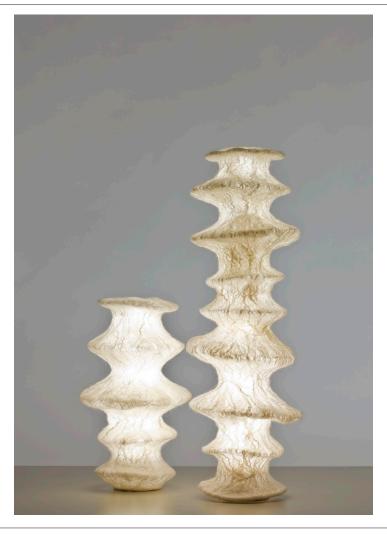

## Apaya Pamuy

Table Lamps, 2010 White Merino and Mohair wools with pure silk fibers 35 cm / 14" x Ø 25 cm / 10" 60 cm / 24" x Ø 25 cm / 10"

The Apaya Collection is designed by Ayala Serfaty in collaboration with textile artist Irit Dulman.

The Apaya Collection exemplifies Ayala Serfaty's passionate research of textiles and light. Combining ancient wool felting techniques with modern lighting technology, Apaya safeguards heritage whilst re-inventing its future.

Celebrating the inherent qualities of natural color and fibrous structure, wool becomes a sculptural carrier of light in a uniquely aesthetic way.

Each piece is individually handcrafted. The mixing of pure white merino and mohair wools results in a one-of-a-kind expression of light.

The Apaya Collection is made of natural fibers (mohair, silk, and wool), hand- processed with ecological and environmentally friendly products.

The pure wool and mohair is collected from specialized animal - friendly farms where the sheep are groomed and grown to produce the highest quality of wool fiber and curls. Being the first of its kind, the handmade felted wool is molded into a singular sleeve that is easily slipped over a transparent cylinder that hosts the fluorescent bulbs powered by a digital ballast. Due to the modular quality the sleeves can easily be removed and exchanged.

The Apaya lamps form a complete and contemporary lighting collection.

| 00 - / 1                                                             | , ,                                                                |
|----------------------------------------------------------------------|--------------------------------------------------------------------|
| 220V or 120V UL Listed Model<br>CFL with ECG                         | 220V or 120V UL Listed Model                                       |
| 1 x 24W bulbs                                                        | CFL with ECG<br>2 x 24W bulbs                                      |
| Package volume<br>31cm L, 32cm W, 47cm H<br>12.2" L, 12.6" W, 18.5"H | Package volume<br>31cm L, 32cm W, 76cm H<br>12.2" L, 12.6" W, 30"H |
| Package Weight<br>2.3kg/5lb                                          | Package Weight<br>3.4kg/7.5lb                                      |