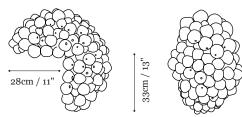

Package volume 65cm L, 45cm W, 65cm H 26" L, 18" W, 26"H

Package Weight 15kg/ 33lb

Dimensions

50cm / 20"

44cm / 18"

28cm / 11"