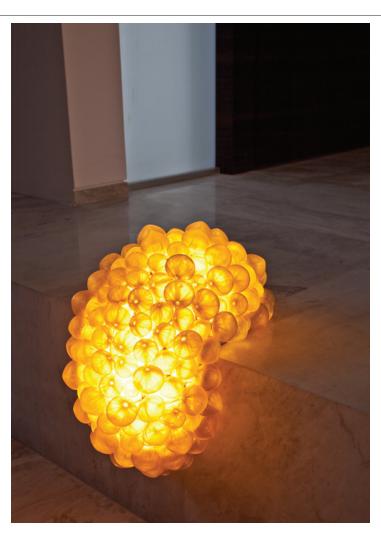

## Blondee Zee Shelf Lamp

The Blondie Collection features luxurious, hand blown, clear glass drops wrapped in "Golden Mist" fabric.

With only four exclusive pieces composing this collection, the golden drops radiate beauty, exuberance and spirited glamour.

The unique Blondie Zee Shelf Lamp features luxurious, hand-blown, clear glass drops wrapped in "Golden Mist" fabric. The elegant lighting design radiates beauty, exuberance, and glamour when artistically bending itself over any shelf-like structure. The lamp's covering is made from specially treated, hand-dyed crushed silk, which is resistant to mold and fire. The silk is laid over a metal sculpture that shapes the overall design.