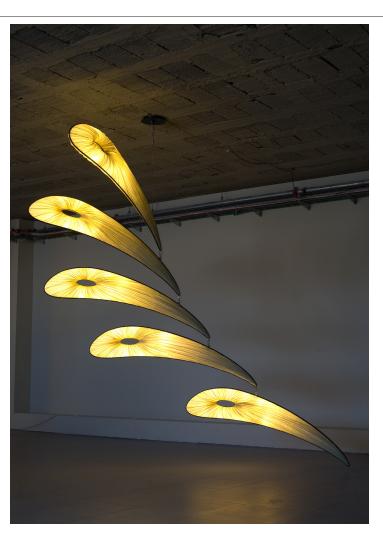

## Nana 200 <sub>Mobile</sub>

Jewel collection consists of elegant and lyrical suspended kinetic mobiles is intended for public spaces. The mobile structures allow creating variable compositions of shades. The shades sway as if blown by a breeze, their movement creating a magical environment.

Mobiles are suspended with 4 mm stainless steel cable, pre-cut to length, with a black electrical cord. Ceiling plate ø 28 cm - 11" and structure are made of metal, painted black.

For technical assistance please contact: tech@aquagallery.com

<u>Silk colours available</u> Orange, Curry, Smoke, Rust, Flame, Cream, Red, Dark, Silver, Gold, Grass

230 V Model CFL Screw-in 45 x 15W bulbs CE Certified

120 V Model CFL Screw-in 45 x 15W bulbs UL Certified