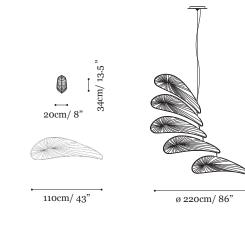

aces. The mobile structures allow creating variable compositions of shades. The shades sway as if blown by a breeze, their movement creating a magical environment.

Mobiles are suspended with 4 mm stainless steel cable, pre-cut to length, with a black electrical cord. Ceiling plate ø 28 cm - 11" and structure are made of metal, painted black.

For technical assistance please contact: tech@aquagallery.com



<u>Silk colours available</u> Orange, Curry, Smoke, Rust, Flame, Cream, Red, Dark, Silver, Gold, Grass

## 230 V Model CFL with ECG dimmable [Type C] 10 x 54W bulbs *Optional:* CFL with ECG dimmable [Type E] 10 x 54W bulbs CE Certified

<u>120 V Model</u> CFL with ECG dimmable [Type C] 10 x 54W bulbs *Optional:* CFL with ECG dimmable [Type A, E] 10 x 54W bulbs UL Certified

Dimensions



Copyright © Aqua Creations

## Nana 200 <sub>Mobile</sub>



Jewel collection consists of elegant and lyrical suspended kinetic mobiles is intended for public spaces. The mobile structures allow creating variable compositions of shades. The shades sway as if blown by a breeze, their movement creating a magical environment.

Mobiles are suspended with 4 mm stainless steel cable, pre-cut to length, with a black electrical cord. Ceiling plate ø 28 cm - 11" and structure are made of metal, painted black.

For technical assistance please contact: tech@aquagallery.com



<u>Silk colours available</u> Orange, Curry, Smoke, Rust, Flame, Cream, Red, Dark, Silver, Gold, Grass

230 V Model CFL Screw-in 45 x 15W bulbs CE Certified

120 V Model CFL Screw-in 45 x 15W bulbs UL Certified

Dimensions