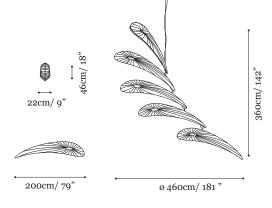

Copyright © Aqua Creations

## Nana 200 <sub>Mobile</sub>



Jewel collection consists of elegant and lyrical suspended kinetic mobiles is intended for public spaces. The mobile structures allow creating variable compositions of shades. The shades sway as if blown by a breeze, their movement creating a magical environment.

Mobiles are suspended with 4 mm stainless steel cable, pre-cut to length, with a black electrical cord. Ceiling plate ø 28 cm - 11" and structure are made of metal, painted black.

For technical assistance please contact: tech@aquagallery.com



<u>Silk colours available</u> Orange, Curry, Smoke, Rust, Flame, Cream, Red, Dark, Silver, Gold, Grass

230 V Model CFL Screw-in 45 x 15W bulbs CE Certified

120 V Model CFL Screw-in 45 x 15W bulbs UL Certified

Dimensions





## 509 N. La Cienega Blvd. West Hollywood, CA 90048 T-310.855.0063

9461 Jefferson Blvd. Culver City, CA 90232 T-310.836.2500

UNICI CASA