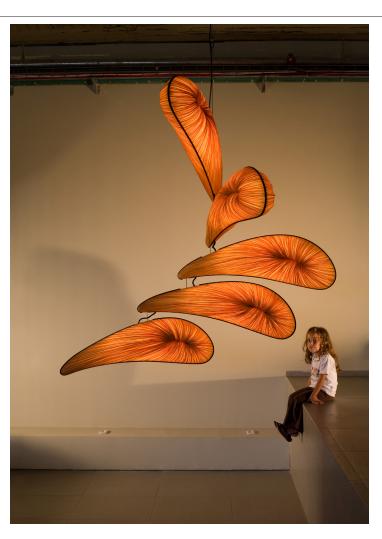

## Nana 200 <sub>Mobile</sub>

Jewel collection consists of elegant and lyrical suspended kinetic mobiles is intended for public spaces. The mobile structures allow creating variable compositions of shades. The shades sway as if blown by a breeze, their movement creating a magical environment.

Mobiles are suspended with 4 mm stainless steel cable, pre-cut to length, with a black electrical cord. Ceiling plate ø 28 cm - 11" and structure are made of metal, painted black.

For technical assistance please contact: tech@aquagallery.com

<u>Silk colours available</u> Orange, Curry, Smoke, Rust, Flame, Cream, Red, Dark, Silver, Gold, Grass

230 V Model CFL Screw-in 45 x 15W bulbs CE Certified

120 V Model CFL Screw-in 45 x 15W bulbs UL Certified