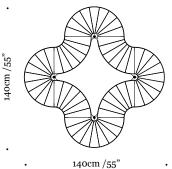

Package volume

152 cm L, 152 cm W,50 cm H 60" L,60" W, 20"H

 $\frac{Package\ Weight}{35 kg/77 lb}$ 

Dimensions

 $\frac{1400X1400X30}{55"X55"X12"}$ 