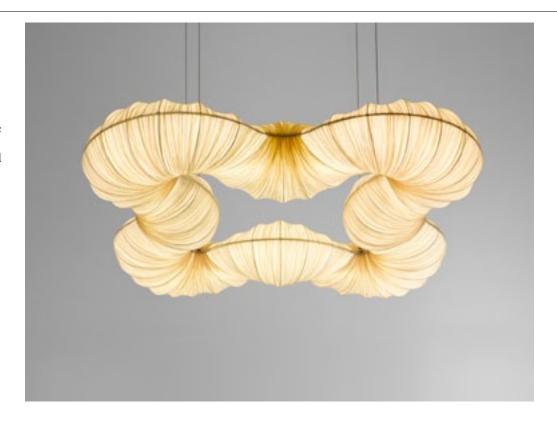

## Rotini 140X140

The Rotini Collection is an addition to Aqua's trademark silk lighting collections. Ayala Serfaty developed a new horizontal pendant lamp that comes in a series of three different sizes that are very versatile to suit various requirements and to be fit in various spaces, from residential to public.

The harmony of this collection lies in its classic forms and sensualmovements. With the new silk collection Aqua is launching five additional silk colors thatwere inspired by the Earth and its materials. In that spirit, the new silk colors are called Coal,Stone, Shell, Sand, and Redwood.