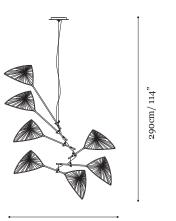

## Dimensions

260cm/ 102"

22cm/9"

54cm/ 21"

Copyright © Aqua Creations Aqua Creations www.aquagallery.com
Lighting & Furniture Atelier