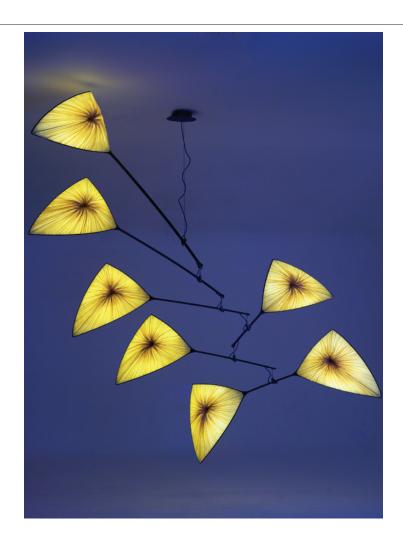

# Avia 7 Mobile

Jewel collection consists of elegant and lyrical suspended kinetic mobiles is intended for public spaces. The mobile structures allow creating variable compositions of shades.

The shades sway as if blown by a breeze, their movement creating a magical environment.

Mobiles are suspended with 4 mm stainless steel cable, pre-cut to length, with a black electrical cord.

Ceiling plate Ø 28 cm - 11" and structure are made of metal, painted black.

For technical assistance please contact: tech@aquagallery.com