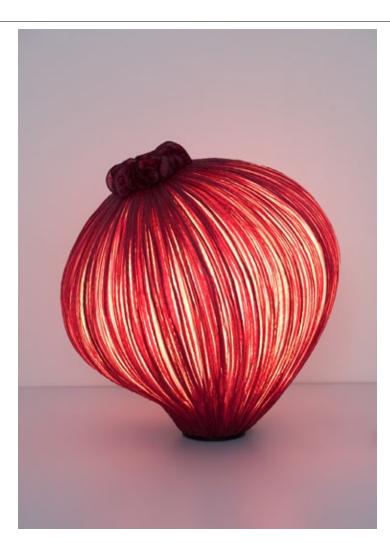

# Happy Days 64 Floor Lamp

Highly stylized organic forms are the source of inspiration for Morning Glory collection.

Many of the pieces are distinct, featuring exotic creatures and flowers.

The designs are whimsical yet always elegant and include some of Aqua Creations' best-selling products.

## Silk colours available

Orange, Curry, Smoke, Rust, Flame, Cream, Red, Dark, Silver, Gold, Grass

## 230 V Model

CFL Screw-in 4 x23W bulbs

Optional:

CFL Screw-in dimmable [Type A] 4 x 20W bulbs CE Certified

### 120 V Model

CFL Screw-in 4 x23 bulbs

Optional:

CFL Screw-in dimmable [Type A] 4 x 23W bulbs UL Certified

64cm / 25"

### Dimensions

64m/ 25"